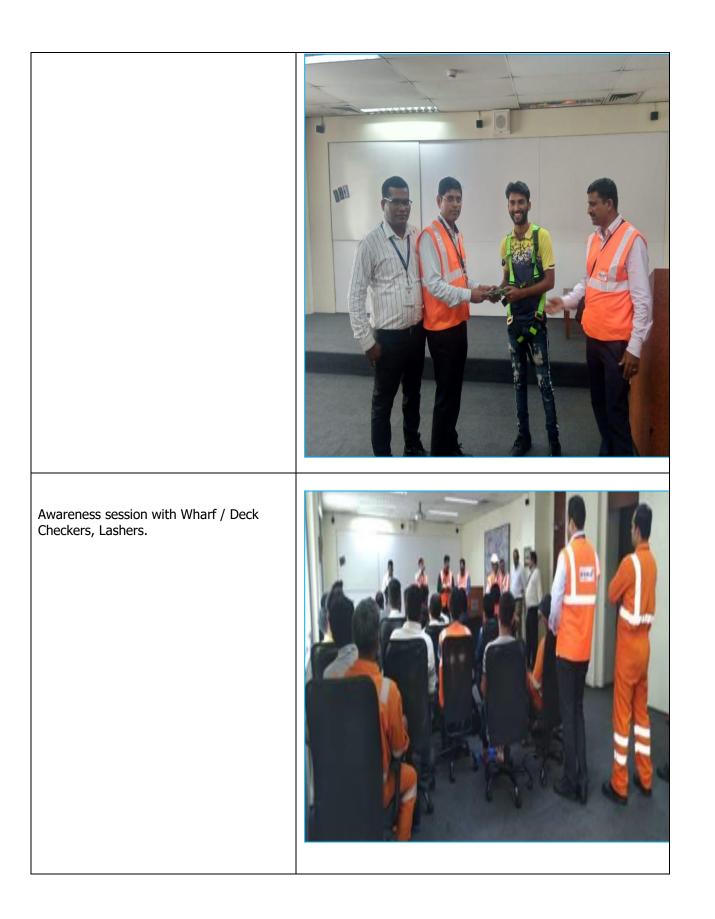

ARCOS Demo for Delex Group

Safety Induction with CMA CGM Group

Training for Lashers/ Wharf checkers / deck checkers

Spot Award for Wharf Checkers & Lashers

Training for lashers, Wharf & Deck Checkers

## **Other Initiatives**

Awareness with Lashers , wharf checkers

Awareness with Lashers / Deck Checkers

## Awareness with Lashers / Wharf Checkers