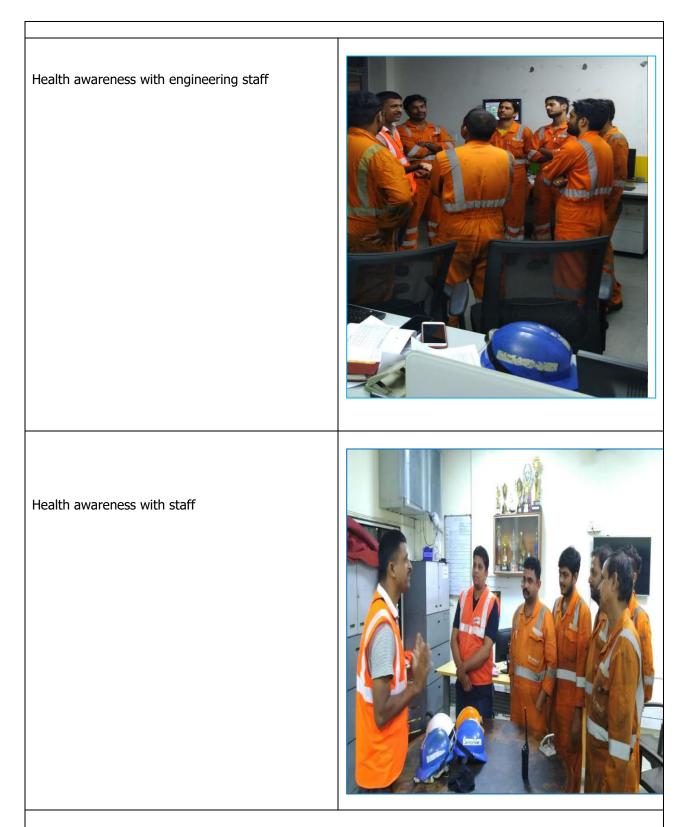

**Health awareness with terminal staff:** Health awareness session on hygiene and sanitation was conducted with employees.

**Visit from Delex & CMA CGM Group:** Safety induction conducted with Delex & CMA CGM Visitors. Also Simulator & ARCOS Demo given to visitors.